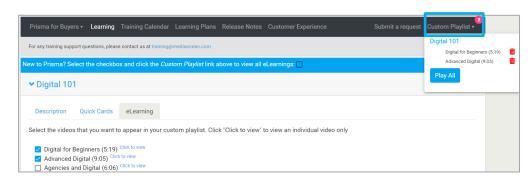

# Click the Learning tab

- ✓ Build a custom playlist by selecting the topics from the list
- ✓ Click Custom Playlist, and then click Play All
- ✓ Click **Launch Video** to launch playlist in a new tah

<sup>\*</sup>The playlist URL will also be sent via email.