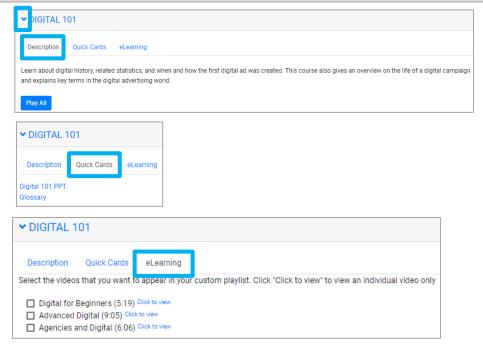

# Click the arrow to expand the course resources

Review a brief description on what the resources are going to cover

### Click the Quick Cards tab

Explore available quick cards on the chosen workflow

### Click the eLearning tab

- Review and watch available eLearning courses for the chosen topic
- Our courses are updated regularly, and serve as precursors to classroom training