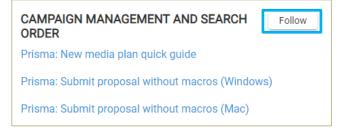

# Follow a section

You can follow articles and sections to keep up-to-date with the latest information from Mediaocean Customer Experience.

Display and select your subscription options by clicking the **Follow** button in the desired section, and follow as many sections as you like.

Once you're subscribed to a section, you'll receive notifications each time a new article is added to that section.

To stop receiving updates for a given section, select **Unfollow**.